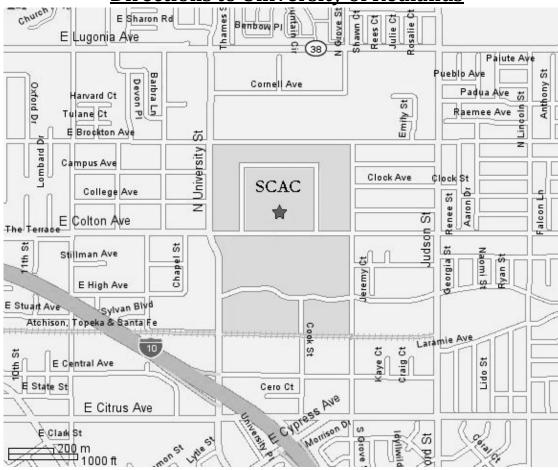

**Directions to University of Redlands** 

# from Orange County:

Take the CA-91 EAST exit toward RIVERSIDE CA-91 EAST becomes I-215 NORTH - go 5.6 mi
Take the I-10 EAST exit toward REDLANDS - go 7.8 mi
Take the UNIVERSITY STREET exit
Turn left on N UNIVERSITY ST - go 0.5 mi
Turn right on E COLTON AVE - go 0.2 mi
Turn left on second street – Arrive at SCAC!!!

#### from Los Angeles:

Take I-10 EAST toward SAN BERNARDINO
Take the UNIVERSITY STREET exit
Turn left on N UNIVERSITY ST - go 0.5 mi
Turn right on E COLTON AVE - go 0.2 mi
Turn left on second street - Arrive at SCAC!!!

#### from San Bernardino:

From the I-10 FWY
Take the UNIVERSITY STREET exit
Go NORTH on N UNIVERSITY ST - go 0.5 mi
Turn right on E COLTON AVE - go 0.2 mi
Turn left on second street - Arrive at SCAC!!!